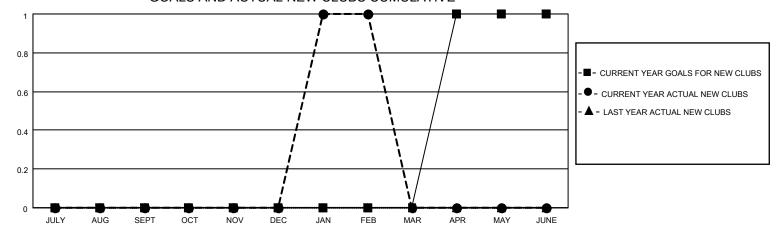

## MONTHLY MEMBERSHIP PROGRESS REPORT

LOCATION INDIANA District 25 A Results as of: 2/28/2022

| Clubs RESULTS FOR 2021-2022 |   |   |   | Members RESULTS FOR 2021-2022 |     |    |    |
|-----------------------------|---|---|---|-------------------------------|-----|----|----|
|                             |   |   |   |                               |     |    |    |
| JULY/AUG/SEPT               | 0 | 0 | 0 | JULY/AUG/SEPT                 | 0   | 41 | 42 |
| OCT/NOV/DEC                 | 0 | 0 | 2 | OCT/NOV/DEC                   | 0   | 23 | 73 |
| JAN/FEB/MAR                 | 0 | 1 | 0 | JAN/FEB/MAR                   | 0   | 50 | 6  |
| APR/MAY/JUNE                | 1 | 0 | 0 | APR/MAY/JUNE                  | 150 | 0  | 0  |

## GOALS AND ACTUAL NEW CLUBS CUMULATIVE