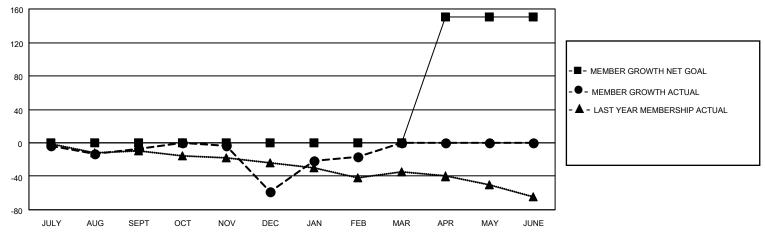

## MONTHLY MEMBERSHIP PROGRESS REPORT

LOCATION INDIANA District 25 A Results as of: 2/28/2022

| Clubs RESULTS FOR 2021-2022 |   |   |   | Members RESULTS FOR 2021-2022 |     |    |    |
|-----------------------------|---|---|---|-------------------------------|-----|----|----|
|                             |   |   |   |                               |     |    |    |
| JULY/AUG/SEPT               | 0 | 0 | 0 | JULY/AUG/SEPT                 | 0   | 41 | 42 |
| OCT/NOV/DEC                 | 0 | 0 | 2 | OCT/NOV/DEC                   | 0   | 23 | 73 |
| JAN/FEB/MAR                 | 0 | 1 | 0 | JAN/FEB/MAR                   | 0   | 50 | 6  |
| APR/MAY/JUNE                | 1 | 0 | 0 | APR/MAY/JUNE                  | 150 | 0  | 0  |

## GOALS AND ACTUAL MEMBERS CUMULATIVE

| DROPPED CLUBS: 2 |     | 27 CLUBS OF 50 ADDED 1 OR | GENDER DISTRIBUTION                 |              |  |
|------------------|-----|---------------------------|-------------------------------------|--------------|--|
|                  |     | MORE NEW MEMBERS          | MALE 753 (63.22%)                   |              |  |
|                  |     |                           | FEMALE                              | 438 (36.78%) |  |
| DROPPED MEMBERS  |     |                           | NON BINARY                          | 0 (0.00%)    |  |
|                  |     |                           | PREFER NOT TO ANSWER                | 0 (0.00%)    |  |
| DECEASED         | 18  |                           |                                     |              |  |
| CLUB CANCELLED   | 22  | CLICK HERE FOR CUMULATIVE | TOTAL FAMILY UNIT MEMBERS 315       |              |  |
| OTHER            | 81  | MEMBERSHIP DATA           |                                     |              |  |
| TOTAL            | 121 |                           | FAMILY MEMBERS PAYING HALF DUES 165 |              |  |
|                  |     |                           |                                     |              |  |